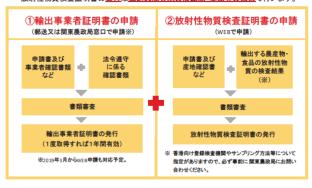

### Summary of Hong Kong's import restrictions

(The contents of the restrictions in red frame were updated on 24 July, 2018)

|   | Prefecture                                                 | Category                                                              | Content of restrictions                                                                                                                                                                                                                                                                                                                | Issuing authority                                                                                             |
|---|------------------------------------------------------------|-----------------------------------------------------------------------|----------------------------------------------------------------------------------------------------------------------------------------------------------------------------------------------------------------------------------------------------------------------------------------------------------------------------------------|---------------------------------------------------------------------------------------------------------------|
| 1 | Fukushima                                                  | All veget ables,<br>fruits, milk,<br>milk beverages<br>and dried milk | Not approved for importation                                                                                                                                                                                                                                                                                                           |                                                                                                               |
| 2 | Ibaraki, Tochigi,<br>Gunma and<br>Chiba<br>(4 prefectures) | All veget ables,<br>fruits, milk,<br>milk beverages<br>and dried milk | An Exporter certificate ><br>The governmental certificate issued for the<br>exporter which does not violate the relevant law<br>such as food labeling and trade in Japan and Hong<br>Kong<br><a certificate="" radiation=""><br/>The governmental certificate issued for passing the<br/>radiological regulations (*) of Hong Kong</a> | •Kanto Regional<br>Agricultural<br>Administration<br>Office<br>(Kanto Office)                                 |
| 3 | Fukushima,<br>Ibaraki, Tochigi,<br>Gunma and<br>Chiba      | All fisher <b>y</b> products,<br>meat and eggs                        | <a certificate="" radiation=""><br/>See above</a>                                                                                                                                                                                                                                                                                      | <ul> <li>Tohoku Office</li> <li>Kanto Office</li> <li>Fisheries Agency</li> <li>(Fishery products)</li> </ul> |
| 4 | (s prefectures)                                            | Other than listed<br>above                                            | Examination of radiation levels on Japanese food<br>imports at the Hong Kong border                                                                                                                                                                                                                                                    |                                                                                                               |
| 5 | Other than<br>listed above<br>(42 prefectures)             | All foods                                                             |                                                                                                                                                                                                                                                                                                                                        |                                                                                                               |

\*: The radiological regulation of Hong Kong (Cs134+Cs137:1,000Bq/kg)

However, when the testing result is over Japan's radiological regulation (general foods: 100Bq/kg, milk and infant foods: 50Bq/kg), the radiation certificate will not be issued.