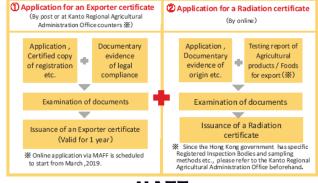

### Concrete procedures for exporting all fruits, vegetables, milk, milk beverages and dried milk from the 4 prefectures

- <u>The exporter (or agency) should apply</u> for an exporter certificate and a radiation certificate.
   The exporter certificate and radiation certificate are <u>submitted to the Kanto Regional</u>
- Agricultural Administration Office. MAFF which then examines them,
- The issuance of the exporter certificate is <u>carried out by post or at the Kanto Regional Agricultural Administration Office counters</u>.
  The issuance of the explorite activities are identified at its particular to the counter of each

The issuance of the radiation certificate is <u>carried out by post or at the counters of each</u> Regional Agricultural Administration Office and its branch offices.