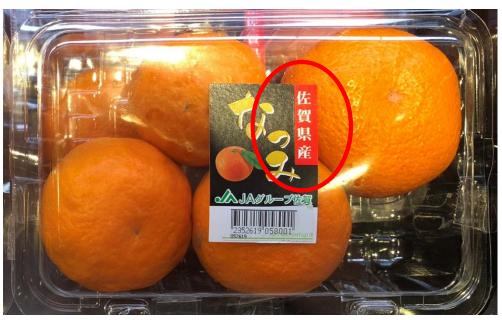

## Labelling of Japanese vegetables and fruits

Encourage trade to keep the labels of Japanese food and if the food products are split for sale, provide the public with information on the prefecture where the food is originated on the package.