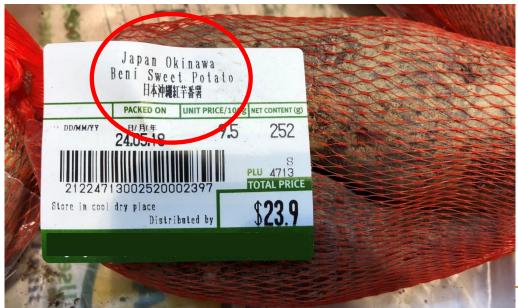

## Labelling of Japanese vegetables and fruits

Encourage trade to keep the labels of Japanese food and if the food products are split for sale, provide the public with information on the prefecture where the food is originated on the package.